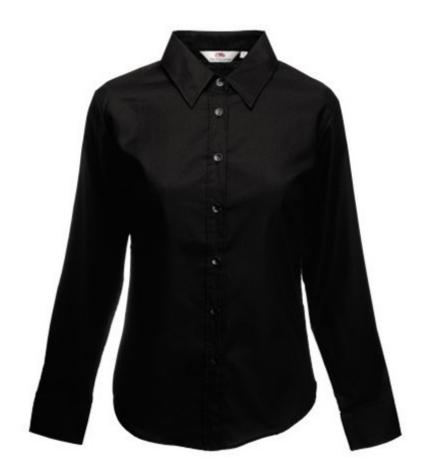

# FRUIT OF THE LOOM, LADIES LS OXFORD SHIRT, WOMEN'S OXFORD LONG SLEEVE SHIRT, BLACK, L

## **Basic informations**

Size: L

Package: 12 Length: 40 Width: 27 Height: 18

Size: L

Color: Black

## **Specification**

Fruit of the Loom, Ladies LS Oxford Shirt, women's oxford long sleeve shirt, black, L. Women's Oxford shirt, intended for daily business use, consisting of 70% cotton and 30% polyester, slightly waisted shirt, button-down shirt colors. Branding: embroidery, flex, flock